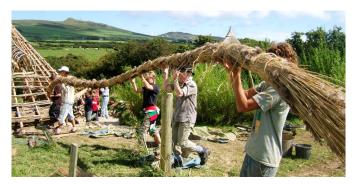

# Something remarkable is happening here on the Llŷn Peninsula...

Young people from all over the world are coming to volunteer to help the local community complete a magnificent oak framed boatbuilding training workshop and state of the art eco-visitor centre. The new facilities will also enable more people to learn heritage skills and how to conserve and enhance our environment