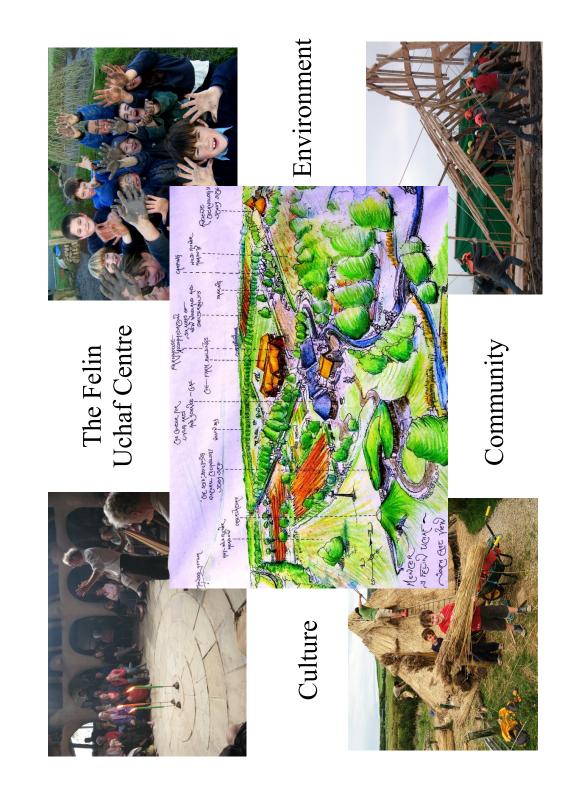

# Once and for All

This is a unique opportunity to help secure one of Wales' most visionary and inspiring social enterprises. The Felin Uchaf Centre comprises 23 acres of new woodland, community gardens and unique buildings. Through supporting the appeal to buy the centre you will be ensuring that future generations can learn and develop the skills and knowledge not only to care for our landscape and heritage but to create a brighter future for themselves.